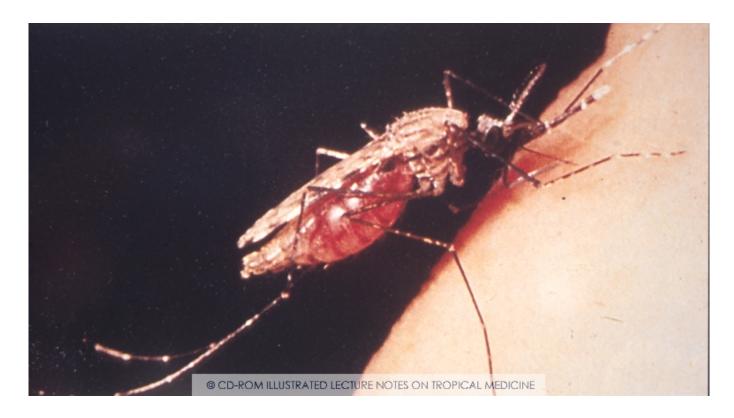

## Malaria is transmitted via the bite of infected female Anopheles mosquitoes.

Malaria is transmitted via the bite of infected female Anopheles mosquitoes.

| 2

Caption: Malaria is transmitted via the bite of infected female Anopheles mosquitoes.

Malaria is transmitted via the bite of infected female Anopheles mosquitoes.

| 4